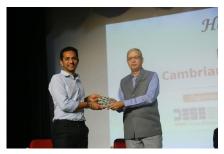

#### **Conclusion:**

The **One-Day Design Awareness Program** featured a series of insightful technical sessions led by industry experts and academia, providing valuable knowledge on emerging technologies and MSME support initiatives. Dr. T V Prabhakar (IISc Bengaluru) began with a session on "Digital Twin & its Applications," explaining how this technology enhances product design, monitoring, and predictive maintenance. He continued with "Embedded AI & its Specialized Applications," showcasing its role in automation, smart devices, and industrial processes. Prof. H S Jamadagni (IISc Bengaluru) followed with "Edge AI and its Potential," discussing real-time decision-making, reduced latency, and its impact on industries. Shri. Srinivas M Jamkhandi (IISc Bengaluru) presented two sessions on "Promotional Activities of MSME Ministry (GoI) to Innovating MSMEs" and "MSME Centre of Excellence & its Supporting Activities," offering insights into MSME schemes, financial aid, innovation grants, and R&D support. In the afternoon, Shri. Kiran Joshi (Skandish Ventures Pvt Ltd) delivered a session on "Specialized Managed Services for MSMEs," discussing tailored solutions to enhance productivity and efficiency. The final session by representatives from LUB-K and Coir Board highlighted "Supporting Activities by MSME Ministry & MSME Associations," covering policy frameworks, financial assistance, and skill development programs. The program concluded with a Q&A session, closing remarks, and a tea break for networking, fostering valuable discussions between MSMEs, faculty, and students.

The event brought together 40+ MSME representatives, faculty, and students, featuring seven insightful technical sessions on Digital Twin, Edge AI, Embedded AI, and MSME support initiatives. The inauguration of CIC marked a significant step toward fostering innovation, incubation, and industry-academia collaboration.