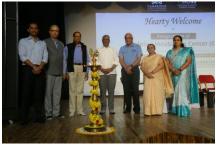

### **Key Highlights:**

- **Ribbon-Cutting & Unveiling of CIC:** The official inauguration of CIC marked a new milestone for innovation at CIT.
- **Welcome Address:** The event began with a warm welcome to distinguished guests, industry experts, and participants.
- Guest Speeches:
  - o **IISc, DESE, MSME-CoE Representatives:** Highlighted the significance of incubation centers in empowering MSMEs and startups.
  - o **CIT Leadership:** Emphasized the institute's commitment to fostering entrepreneurship and industry partnerships.
  - o **MSME Ministry:** Shared insights on government initiatives supporting MSMEs.
- **Networking & Industry Interaction:** MSMEs, faculty, and students engaged in meaningful discussions on potential collaborations.

#### **Conclusion:**

The inauguration of **Cambrian Incubation Center (CIC)** marks the beginning of an exciting journey toward **innovation-driven entrepreneurship**. With active participation from MSMEs, industry leaders, and academic experts, CIC is set to become a hub for **technological advancements**, **business incubation**, and **impactful collaborations**.