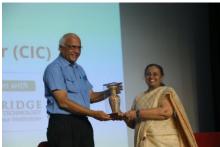

#### **Conclusion:**

The **One-Day Design Awareness Program** featured a series of insightful technical sessions led by industry experts and academia, providing valuable knowledge on emerging technologies and MSME support initiatives. Dr. T V Prabhakar (IISc Bengaluru) began with a session on "Digital Twin & its Applications," explaining how this technology enhances product design, monitoring, and predictive maintenance. He continued with "Embedded AI & its Specialized Applications," showcasing its role in automation, smart devices, and industrial processes. Prof. H S Jamadagni (IISc Bengaluru) followed with "Edge AI and its Potential," discussing real-time decision-making, reduced latency, and its impact on industries. Shri. Srinivas M Jamkhandi (IISc Bengaluru) presented two sessions on "Promotional Activities of MSME Ministry (GoI) to Innovating MSMEs" and "MSME Centre of Excellence & its Supporting Activities," offering insights into MSME schemes, financial aid, innovation grants, and R&D support. In the afternoon, Shri. Kiran Joshi (Skandish Ventures Pvt Ltd) delivered a session on "Specialized Managed Services for MSMEs," discussing tailored solutions to enhance productivity and efficiency. The final session by representatives from LUB-K and Coir Board highlighted "Supporting Activities by MSME Ministry & MSME Associations," covering policy frameworks, financial assistance, and skill development programs. The program concluded with a Q&A session, closing remarks, and a tea break for networking, fostering valuable discussions between MSMEs, faculty, and students.